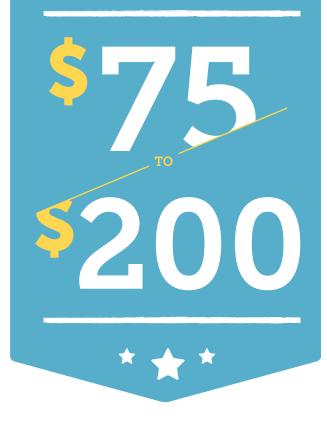

# DRYER REBATE

# SAVE MONEY & ENERGY

BROUGHT TO YOU BY -

# \$75<sub>off</sub>

ENERGY STAR® certified electric dryers.\*

\$200<sub>off</sub>

ENERGY STAR certified dryers with heat pump technology